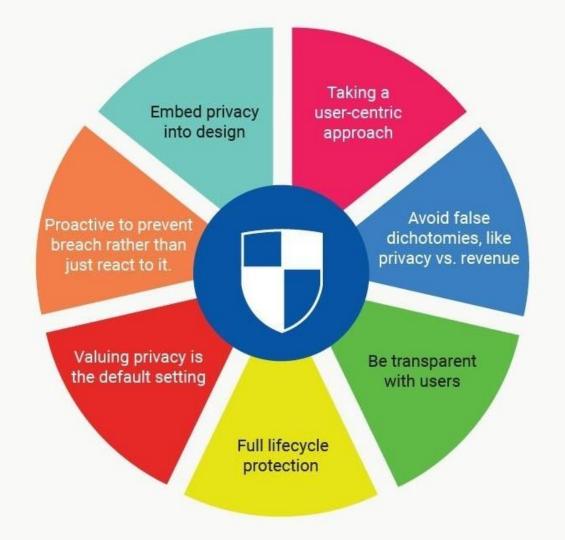

## PRIVACY INTO YOUR ENGINEER'S RADAR!

Do not collect data just in case Clearly define purposes Set a time limit Respect people's choices Be transparent **Provide security** 