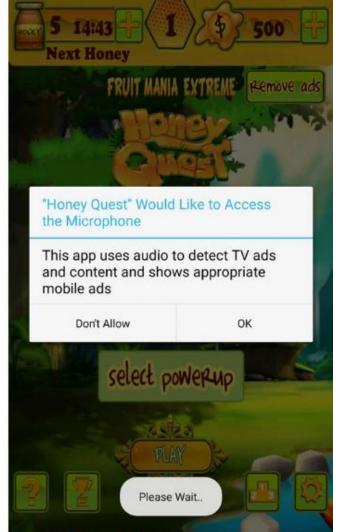

### **BZWBKlight**West Corp Services

3 PEGI 3

#### ZAINSTALUJ

Pobrania

Ksiązki i materiały

Podobne

BZWBKlight mobile to łatwy dostęp do usług Banku Zachodniego WBK

#### WIĘCEJ INFORMACJI

## **BZWBKlight**

**West Corp Services** 

This app has access to:

### SMS

receive text messages (SMS)

### Other

- receive data from Internet
- full network access

Updates to BZWBKlight may automatically add additional capabilities within each group. <u>Learn more</u>

Cancel

X

Congle Commerce I to