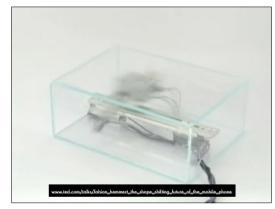

**EMBODIMENT**Embodiment typically refers to our being

living, feeling, bodily entities situated in a physical world. This contrasts with a view of human cognition as grounded in abstract information processing. Theories of embodiment focus on how our bodies and active experiences shape how we perceive, feel and think