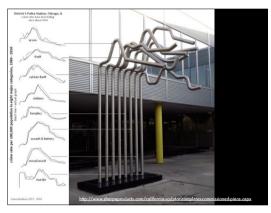

Mtg. I loore designification; som lass. Bas Lampon, Bas 130009, ASS, Basis SSIOA SISSIA SISTA.

FUTURE "COMPUTERS"

FUTURE

THE FUTURE
IS NOT TO PREDICT,
BUT TO INVENT

ALAN KAY 1971

4

5

HARDWARE IS THE
NEW SOFTWARE