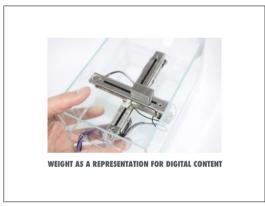

**EMBODIMENT**Embodiment typically refers to our being

living, feeling, bodily entities situated in a physical world. This contrasts with a view of human cognition as grounded in abstract information processing. Theories of embodiment focus on how our bodies and active experiences shape how we perceive, feel and think