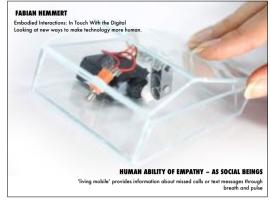

**EMBODIMENT**Embodiment typically refers to our being

living, feeling, bodily entities situated in a physical world. This contrasts with a view of human cognition as grounded in abstract information processing. Theories of embodiment focus on how our bodies and active experiences shape how we perceive, feel and think