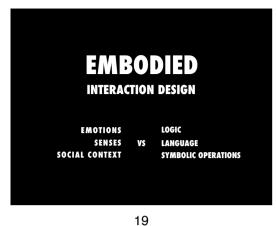

**EMBODIMENT**Embodiment typically refers to our being

living, feeling, bodily entities situated in a physical world. This contrasts with a view of human cognition as grounded in abstract information processing. Theories of embodiment focus on how our bodies and active experiences shape how we perceive, feel and think