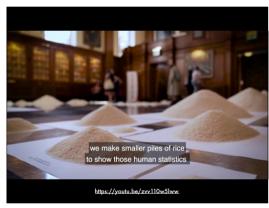

DISPLAYCEMENT

POETRY - NATURE - SPACE - TECHNOLOGY

KRZYSZTOF GOLIŃSKI, WIESŁAW BARTKOWSKI

55 56 57

59 60

believe that the physical character of a data sculpture has the potential to significantly influence the sense-making process of its users who interpret is meaning. For example, the experience of seeing a population represented as a collection of data pixels versus a heap of rice