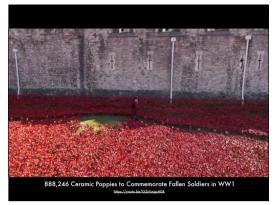

22 23 24

25 26 27

31 32 33

and collected from her, the more naked and exposed she will become

x.pose: a Wearable Dynamic Data Sculpture

THE PENIS WALL. A KINETIC SCULPTURE THAT VISUALIZES FLUCTUATIONS IN THE STOCK MARKET.
PEIQI SU, ITP Tirch School of the Arts.
http://poidus./art/sprifolip.penis.wall.html