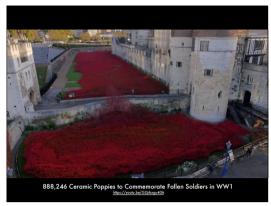

22 23 24

25 26 27

31 32 33

and collected from her, the more naked and exposed she will become

x.pose: a Wearable Dynamic Data Sculpture

THE PENIS WALL. A KINETIC SCULPTURE THAT VISUALIZES FLUCTUATIONS IN THE STOCK MARKET.
PEIQI SU, ITP Tirch School of the Arts.
http://poidus./art/sprifolip.penis.wall.html